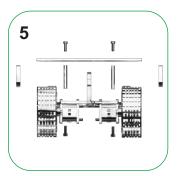

**Assembly Guide** 

Built with Top brands
( EasyMech, SmartElex, Orange )

Attention : Please remove the protective film before assembling

Now attach the yellow BO wheels to the motors

Place the SmartElex 1S 18650 Li-ion charger on the baseplate by using 3M DST pads as shown in the fig.