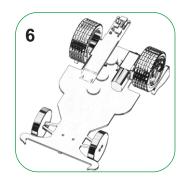

**Assembly Guide** 

Built with Top brands
( EasyMech, SmartElex, Orange )

Attention : Please remove the protective film before assembling

Now attach the yellow BO wheels to the motors

Place the SmartElex 1S 18650 Li-ion charger on the baseplate by using 3M DST pads as shown in the fig.