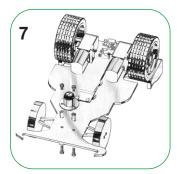

**Assembly Guide** 

Built with Top brands
( EasyMech, SmartElex, Orange )

Attention : Please remove the protective film before assembling

Now attach the yellow BO wheels to the motors

Place the SmartElex 1S 18650 Li-ion charger on the baseplate by using 3M DST pads as shown in the fig.