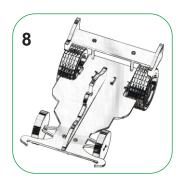

## **Connection Diagram**

Fix the BO motors to the baseplate with the help of the motor clamps and screws as shown in fig. Take out Motor clamps & screws from the bag label "for motor".

Fix the rear spoiler to the baseplate with the help of brass standoff. Take out standoff and screws from the bag label "For Spoiler