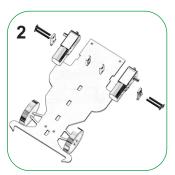

## **Connection Diagram**

Fix the BO motors to the baseplate with the help of the motor clamps and screws as shown in fig. Take out Motor clamps & screws from the bag label "for motor".

Fix the rear spoiler to the baseplate with the help of brass standoff. Take out standoff and screws from the bag label "For Spoiler