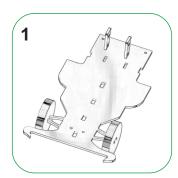

Take out motor clamps from the bag with label "Threaded" and mount it as shown in the fig.

Snap the front spoiler to the baseplate as shown in the fig.

Mount the small castor wheel below the front spoiler. Take out standoff and screws from the bag label "for castor"