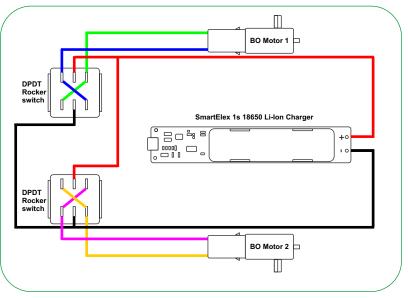

Finally make the connections of the motors, Li-ion charger to the remote & place the Li-ion cell and drive the car with the remote