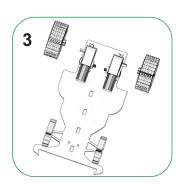

## **Connection Diagram**

Fix the BO motors to the baseplate with the help of the motor clamps and screws as shown in fig. Take out Motor clamps & screws from the bag label "for motor".

Fix the rear spoiler to the baseplate with the help of brass standoff. Take out standoff and screws from the bag label "For Spoiler