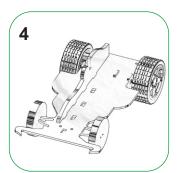

Finally make the connections of the motors, Li-ion charger to the remote & place the Li-ion cell and drive the car with the remote