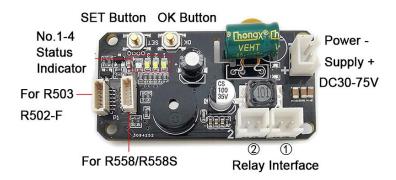

#### Instructions for KS220-L control board:

(In factory working status,the No.1 relay in self-locking mode, the No.2 relay in ignition mode.)

- 1. Register Administrator Fingerprint: Short press the SET button, the No.4 status indicator shows blue, then press OK button to confirm, now the fingerprint module LED flash, put the same admin finger with multiple times in fingerprint collection area until hearing music means fingerprint register successful. Fingerprint can be registered continuously and it can register 10 pieces administrator fingerprint; if no need to adding fingerprint more, waiting a few seconds to exit. If the administrator is fully registered, it will be automatically exit the administrator registration state after hear "DiDiDi". It will start register user fingerprint if press SET button again. Admin fingerprint don't have unlocking function, only used for register or delete fingerprint. Admin fingerprint shows purple ring LED, user fingerprint shows blue ring LED.
- 2. **Register User Fingerprint:** Press the administrator fingerprint until <u>the module shows</u> <u>blue indicator light</u> and hear the music,means can add user fingerprint. Put the same

- 3. **Delete User Fingerprint:** Press the administrator fingerprint until <u>the module shows red</u> <u>indicator light</u> and hear "DiDiDi" beep and music,means user fingerprints are deleted.
- 4. Back to factory default: Short press the SET button again and again, until the NO.4 status indicator shows red, then long press the OK Button until the fingerprint module shows red indicator light flash fast and hear music means initialization operation successful.
- 5. **How to Use Relay 1:** Short press registered user fingerprint. Fingerprint module shows green light.
- 6. **How to Use Relay 2:** Long press registered user fingerprint. Fingerprint module shows blue light.

### 7. Relay Mode Setting:

\*Jog Mode: Short press the SET button again and again <u>until the NO.4 status indicator</u> <u>shows green</u> → Press OK Button → Press SET button to chose relay position → Press OK Button → Press SET button <u>until the NO.4 status indicator shows yellow</u> → Press OK Button → Press SET button again and again to adjust the relay time(each press is increase 0.5s) → Press OK button to confirm, finish setting.

# 8. Relay Mode Fast Setting:

Short press the SET button again and again <u>until the NO.4 status indicator shows</u>
<u>white</u>→Press OK Button→Press SET button to chose mode 1-4→Press OK Button to confirm.