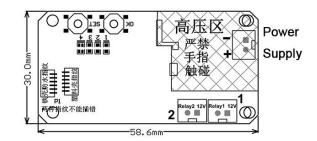

## Technical parameter:

Power supply: DC 30-75V Standby current: 3.5mA Fingerprint capacity:

Admin Fingerprint:10 pieces

User Fingerprint: R503/R502-F:190 pieces R558/R558S:110 pieces

Output: Relay

Relay Mode: Self-locking Mode, Ignition Mode, Jog Mode

#### Instructions for KS220-L control board:

(In factory working status,the No.1 relay in self-locking mode, the No.2 relay in ignition mode.)

- 1. Register Administrator Fingerprint: Short press the SET button, the No.4 status indicator shows blue, then press OK button to confirm, now the fingerprint module LED flash, put the same admin finger with multiple times in fingerprint collection area until hearing music means fingerprint register successful. Fingerprint can be registered continuously and it can register 10 pieces administrator fingerprint; if no need to adding fingerprint more, waiting a few seconds to exit. If the administrator is fully registered, it will be automatically exit the administrator registration state after hear "DiDiDi". It will start register user fingerprint if press SET button again. Admin fingerprint don't have unlocking function, only used for register or delete fingerprint. Admin fingerprint shows purple ring LED, user fingerprint shows blue ring LED.
- 2. **Register User Fingerprint:** Press the administrator fingerprint until <u>the module shows</u> <u>blue indicator light</u> and hear the music,means can add user fingerprint. Put the same