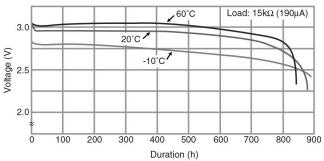

### **Temperature Characteristics**

(voltage at 50% discharge depth) 3.2 3.0 60°C 2.8 Voltage(V) 20°C 2.6 2.4 -10°C 2.2

**Operating Voltage vs. Load Resistance** 

20 30 40 2 3 4 6 10 60 100 Load: (k Ω) 0.05 0.03 0.5 0.3 0.2 0.1 (mA)