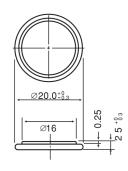

# **CR2025** LITHIUM MANGANESE DIOXIDE



#### **Features & Benefits**

- Good pulse capability
- High discharge characteristics
- Stable voltage level during discharge
- Long-term reliability

#### **Specifications**

| Nominal Capacity:      | 165 mAh       |
|------------------------|---------------|
| Nominal Voltage:       | 3V            |
| Weight:                | 2.3g          |
| Operating Temperature: | -30°C - +60°C |

#### Dimensions



### **Temperature Characteristics**



(voltage at 50% discharge depth) 3.2 3.0 60°C 2.8 Voltage(V) 20°C 2.6 2.4 -10°C 2.2

**Operating Voltage vs. Load Resistance** 

20 30 40 2 3 4 6 10 60 100 Load: (k Ω) 0.05 0.03 0.5 0.3 0.2 0.1 (mA)

#### 180 60°C 150 Capacity(mAh 120 20°C 90 60 -10°C 30 Cut-off voltage: 2.0V 30 40 60 100 Load: (k Ω) 0.05 0.03 0.3 01 (mA)0.5 0.2

**Capacity vs. Load Resistance** 

For more information on how Panasonic can assist you with your battery power solution needs call 877-726-2228, visit www.na.industrial.panasonic.com/products/batteries or e-mail oembatteries@us.panasonic.com.

## **AWARNING**

Serious harm in as little as 2-hours if swallowed. KEEP AWAY FROM CHILDREN. Seek immediate medical help if swallowed. Have the doctor call the poison center at 1-(80