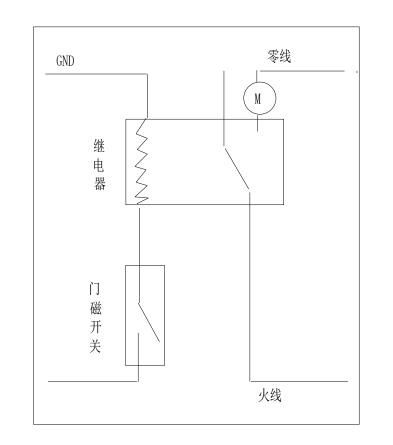

### FOSHAN SHUNDE SAIER SENSOR CO., LTD

# SEN-K011008\_CK011008 PRODUCT SPECIFICATION

#### I. Specification (mm)

## Item: SEN-K011008\_CK011008 1. Magnetic sensor Reed proximity switch

2. ABS Material
3. Install in any direction

#### III. Operating Characteristic

| factor of merit | 10-13 AT |  |
|-----------------|----------|--|
| Operation Time  | ≤0.55ms  |  |
| Releasing time  | ≤0.20ms  |  |

7 W: . . . D:

#### IV. Wiring Diagram

一、Normally open control



二、Normally open control





### II. Technical Parameters

| Open (1017001)              |                                               |  |
|-----------------------------|-----------------------------------------------|--|
| Max switching power         | 10W                                           |  |
| Maxi switch voltage         | DC200V                                        |  |
| min breakdown voltage       | DC250V                                        |  |
| Max switch current          | 0. 5A                                         |  |
| Max load current            | 1. OA                                         |  |
| Max contact resistance      | 0. 100 Ω                                      |  |
| Min insulation resistance   | $10^{10}\Omega$