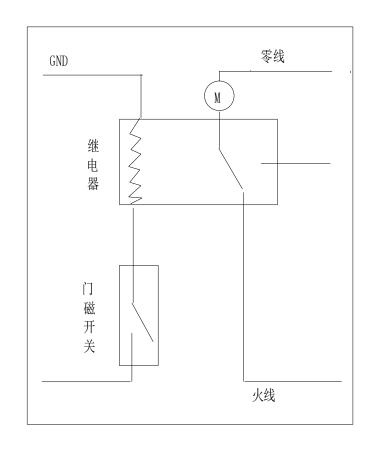

### FOSHAN SHUNDE SAIER SENSOR CO., LTD

# SEN-K011008\_CK011008 PRODUCT SPECIFICATION

#### I. Specification (mm)

## Item: SEN-K011008\_CK011008 1. Magnetic sensor Reed proximity switch

2. ABS Material
3. Install in any direction

#### III. Operating Characteristic

| factor of merit | 10-13 AT |  |
|-----------------|----------|--|
| Operation Time  | ≤0.55ms  |  |
| Releasing time  | ≤0.20ms  |  |

7 W: . . . D:

#### IV. Wiring Diagram

一、Normally open control



二、Normally open control





### II. Technical Parameters

| Open (1017001)              |                                               |  |
|-----------------------------|-----------------------------------------------|--|
| Max switching power         | 10W                                           |  |
| Maxi switch voltage         | DC200V                                        |  |
| min breakdown voltage       | DC250V                                        |  |
| Max switch current          | 0. 5A                                         |  |
| Max load current            | 1. OA                                         |  |
| Max contact resistance      | 0. 100 Ω                                      |  |
| Min insulation resistance   | $10^{10}\Omega$                               |  |
| Operating tempera