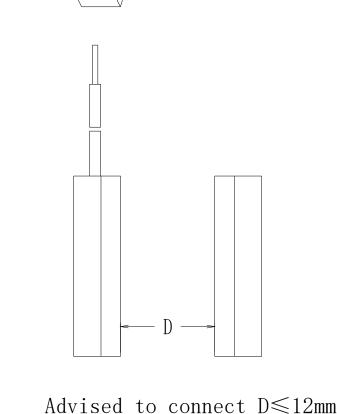

#### I. Specification (mm)

## Item: SEN-K011008\_CK011008 1. Magnetic sensor Reed proximity switch

2. ABS Material
3. Install in any direction