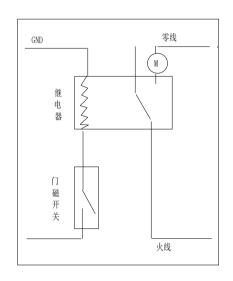

# FOSHAN SHUNDE SAIER SENSOR CO., LTD

SEN-10W-K011027
PRODUCT SPECIFICATION

## I. Specification(mm)

27.0



### III. Wiring diagram

-, Normally open control



#### 二、Normally closed control



| II. Technical parameters     | Normal Open          |
|------------------------------|----------------------|
| Max switching power          | 10W                  |
| Max switching voltage        | DC200V               |
| Min breakdown voltage        | DC250V               |
| Max switching current        | 0.5A                 |
| Max load current             | 1. 2A                |
| Max contact impedance        | 0. 2 Ω               |
| Min insulation impedance     | $10^{8}$             |
| Operating temperature range  | -40∼80°C             |
| Service life/electrical life | $10^8 \mathrm{time}$ |

#### IV. Instructions

- 1. This type of switch has not been used before, and it may be inappropriate when used as a direct replacement, please sug