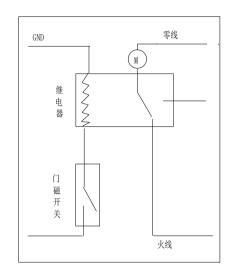

#### 二、Normally closed control

| II. Technical parameters     | Normal Open          |
|------------------------------|----------------------|
| Max switching power          | 10W                  |
| Max switching voltage        | DC200V               |
| Min breakdown voltage        | DC250V               |
| Max switching current        | 0.5A                 |
| Max load current             | 1. 2A                |
| Max contact impedance        | 0. 2 Ω               |
| Min insulation impedance     | $10^{8}$             |
| Operating temperature range  | -40∼80°C             |
| Service life/electrical life | $10^8 \mathrm{time}$ |