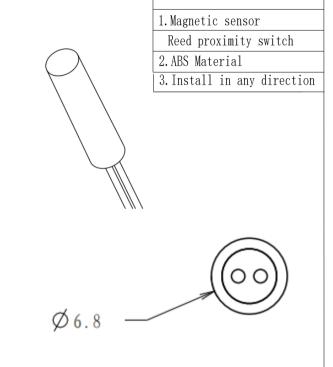

# FOSHAN SHUNDE SAIER SENSOR CO., LTD

SEN-10W-K011027
PRODUCT SPECIFICATION

## I. Specification(mm)

27.0



### III. Wiring diagram

-, Normally open control



#### 二、Normally closed control



| II. Technical parameters     | Normal Open          |
|------------------------------|----------------------|
| Max switching power          | 10W                  |
| Max switching voltage        | DC200V               |
| Min breakdown voltage        | DC250V               |
| Max switching current        | 0.5A                 |
| Max load current             | 1. 2A                |
| Max contact impedance        | 0. 2 Ω               |
| Min insulation impedance     | $10^{8}$             |
| Operating temperature range  | -40∼80°C             |
| Service life/electrical life | $10^8 \mathrm{time}$ |

#### IV. Instructions

- 1. This type of switch has not been used before, and it may be inappr